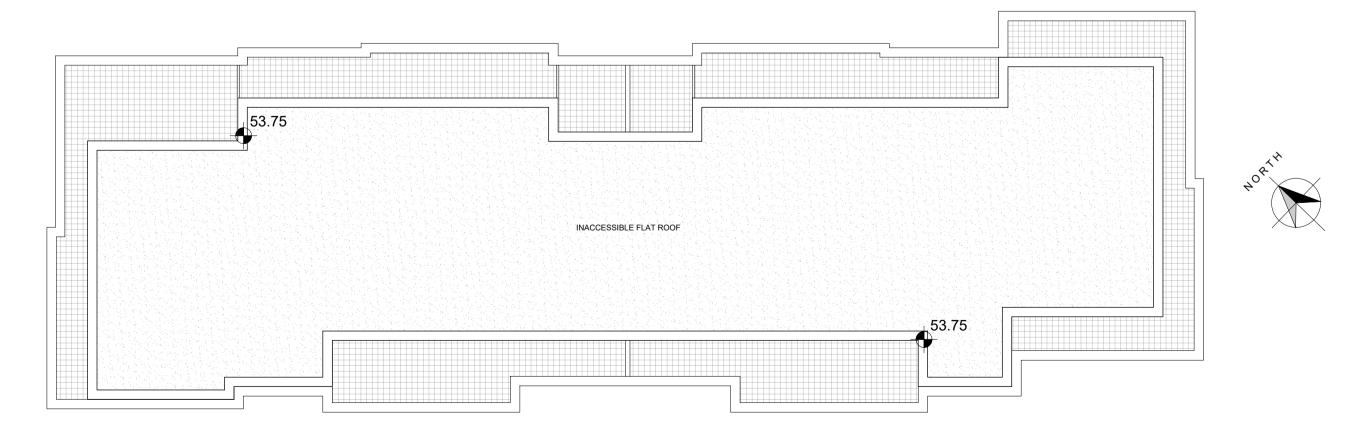

NORTHEAST ELEVATION

NORTHWEST ELEVATION

SOUTHWEST ELEVATION

SOUTHEAST ELEVATION

**ROOF PLAN** 

CROSS-SECTION

- © This drawing is copyright.
- Do not scale this drawing.
   Errors and omissions to be immediately notified to Architect.
- 3 All dimensions to be checked on site.
  4 To be read with relevant Engineers drawings.

#### External Finishes:

oof:

Single-ply membrane to flat roof behind parapets.