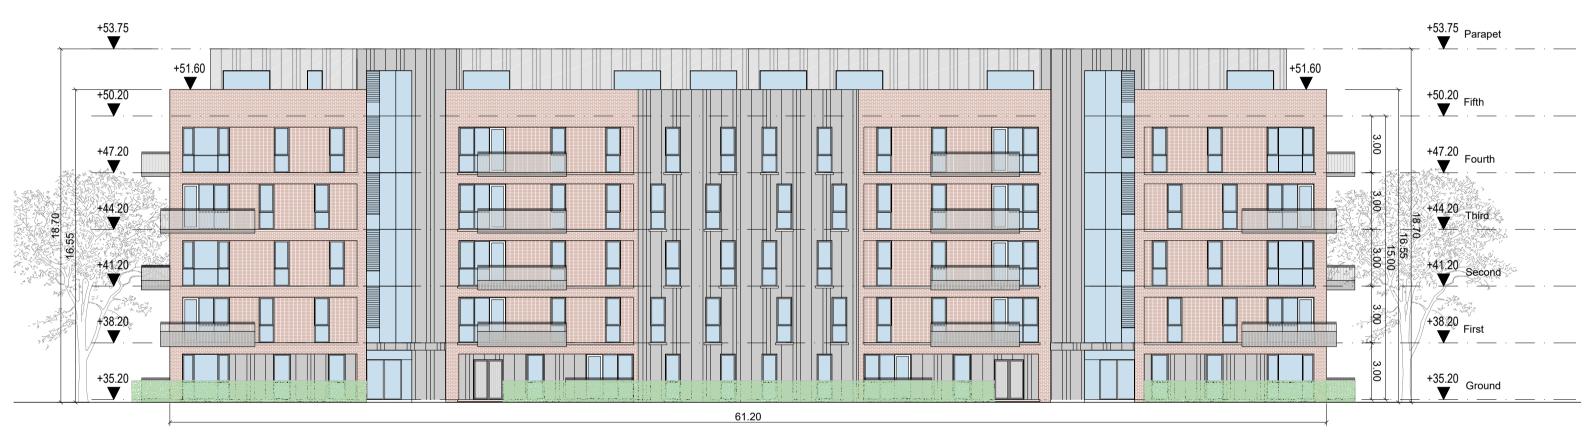

NORTHEAST ELEVATION

NORTHWEST ELEVATION

SOUTHWEST ELEVATION

SOUTHEAST ELEVATION

**ROOF PLAN** 

CROSS-SECTION

- © This drawing is copyright.
- Do not scale this drawing.
   Errors and omissions to be immediately notified to Architect.
- 3 All dimensions to be checked on site.
  4 To be read with relevant Engineers drawings.

#### Note:

All dimensions in metres

#### External Finishes:

oof:

Single-ply membrane to flat roof behind parapets.

## Walls:

Selected facing brick in stack bond and stretcher bond.

### Windows:

Standing seam metal cladding.

#### Aluminium and/or timber framed

balustrading.

Balcony balustrades:
Metal balustrades with infill vertical bar
and metal plate of varying height for
privacy to lower floors.
Hedging beyond ground floor