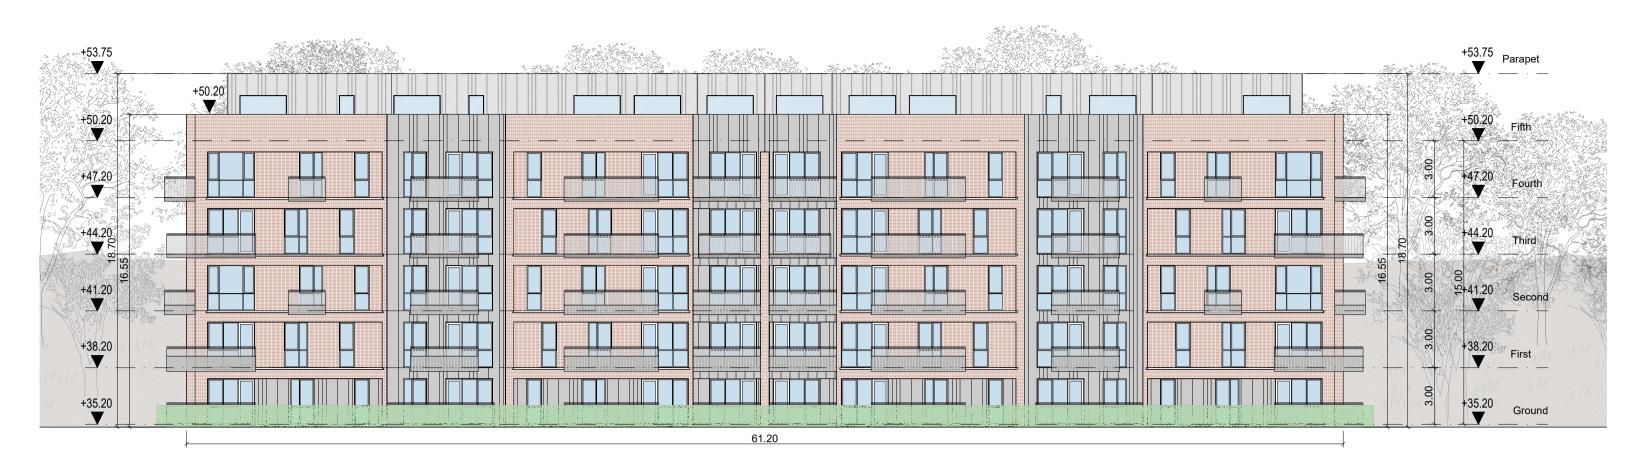

NORTHEAST ELEVATION

NORTHWEST ELEVATION

SOUTHWEST ELEVATION

SOUTHEAST ELEVATION

**ROOF PLAN** 

CROSS-SECTION

- © This drawing is copyright.
- Do not scale this drawing.
   Errors and omissions to be immediately notified to Architect.
- 3 All dimensions to be checked on site.
  4 To be read with relevant Engineers drawings.

#### Note:

All dimensions in metres

#### External Finishes:

oof:

Single-ply membrane to flat roof behind parapets.

## Walls:

Selected facing brick in stack bond and stretcher bond.

### Windows:

Standing seam metal cladding.

#### Aluminium and/or timber framed

balustrading.

Balcony balustrades:
Metal balustrades with infill vertical bar
and metal plate of varying height for
privacy to lower floors.
Hedging beyond ground floor