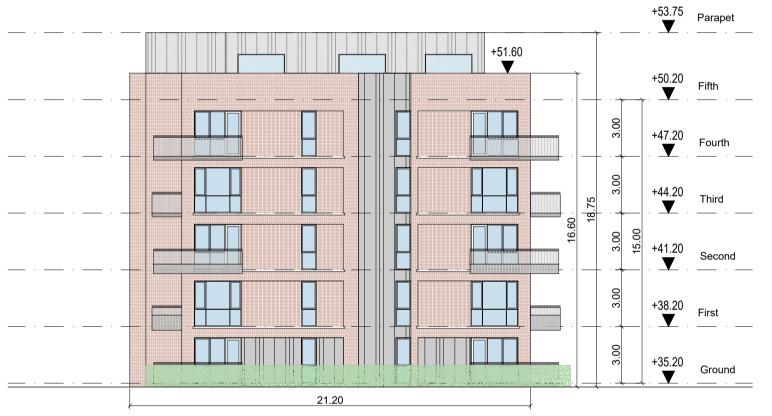

NORTHEAST ELEVATION

NORTHWEST ELEVATION

SOUTHWEST ELEVATION

SOUTHEAST ELEVATION

**ROOF PLAN** 

CROSS-SECTION

- © This drawing is copyright.
- Do not scale this drawing.
   Errors and omissions to be immediately notified to Architect.
- 3 All dimensions to be checked on site.
  4 To be read with relevant Engineers drawings.

#### Note:

All dimensions in metres

#### External Finishes:

oof:

Single-ply membrane to flat roof behind parapets.

## Walls:

Selected facing brick in stack bond and stretcher bond.

### Windows:

Standing seam metal cladding.

#### Aluminium and/or timber framed

balustrading.

Balcony balustrades:
Metal balustrades with infill vertical bar
and metal plate of varying height for
privacy to lower floors.
Hedging beyond ground floor