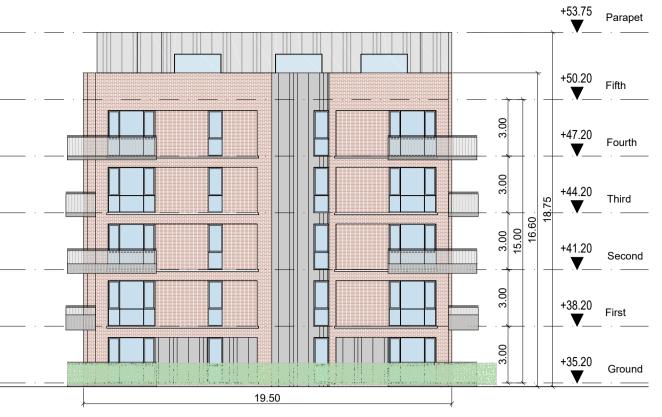

NORTHEAST ELEVATION

NORTHWEST ELEVATION

SOUTHWEST ELEVATION

SOUTHEAST ELEVATION

**ROOF PLAN** 

CROSS-SECTION

- © This drawing is copyright.
- Do not scale this drawing.
   Errors and omissions to be immediately notified to Architect.
- 3 All dimensions to be checked on site.
  4 To be read with relevant Engineers drawings.

#### Note:

All dimensions in metres

#### External Finishes:

oof:

Single-ply membrane to flat roof behind parapets.

## Walls:

Selected facing brick in stack bond and stretcher bond.

### Windows:

Standing seam metal cladding.

#### Aluminium and/or timber framed

balustrading.

Balcony balustrades:
Metal balustrades with infill vertical bar
and metal plate of varying height for
privacy to lower floors.
Hedging beyond ground floor